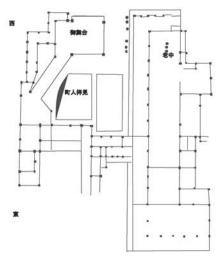

図-3 池田家上屋敷仮設能舞台(小野芳朗トレース)

ハ御能過毀之約束仕之34)

とあり、小書きには仮舞台とともに、三間四方の舞 台と地謡座、囃子方の座る後座、橋掛、鏡の間、楽 屋、用事場(作り物を組み立てる場所)の大きさが 書かれている.これは、図-2の上屋敷の図面で見る と、既設の能舞台の下側、大きな池の右に見える空 間に、図面上、北側の廊下のある座敷を正面席とし て建設された.

この接待は、同年二月十二日、時の老中であった 稲葉美濃守正則、堀田備中守正俊、板倉内膳正重種 が主賓であり、前老中、留守居役、その他旗本・御 側衆が客であった.老中より御盃を下された者共は 家老の池田大学以下十四名.その着座の様子は、こ の延宝の将軍代替の招請記録には残っていないが, 次の六代家宣の代替であった宝永七年(1710)11月16 日の池田藩上屋敷における図面から推定できる. 宝 永度のものを図-3 に略記する<sup>36)</sup>.能舞台の正面, つまり「階」の正面の位置に主賓が着座し、以下主 賓の左へ居並ぶ. 主賓の右側は, 屏風を以て仕切り がなされ、そこでは屋敷の御相伴衆、つまり女性達 が観覧した.舞台脇正面の白州上には「町人拝見所, 下に板を敷き畳を敷く」とある. 白州は町人の拝見 する空間として位置付けられる. つまり, 仮舞台の 建設は老中招請能のときに町人を招待するがために, 池田家の常設舞台の他に作ったと考えてよい.常設 舞台は藩主の私的使用のものであり, 図-3 に見るよ うに白州空間は小さい.そのことは鏡の間と三間四 方の舞台をつなぐ橋掛の長さにも表れている. 仮舞 台では町人用の白州スペースをもったがために橋掛 も長くなっている.