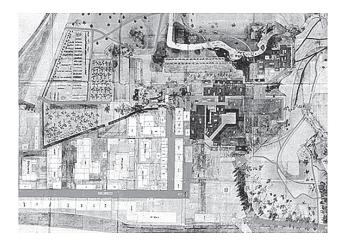

その後,元禄八年(1695)岡山城本丸表書院内に 能舞台が作られ,能の興行は約12年間そちらへ移る. 岡山大学池田家文庫中,元禄年間の城内絵図<sup>25)</sup>には 庭園に能舞台が描かれている.大書院である「招雲 閣」十三畳が綱政の執務室になるが,そこから庭園 へ抜けると能を観覧する造りになっている.

綱政は 70 歳となった宝永四年(1707),御後園に 新たに能舞台を建設した(図-1)<sup>26)</sup>.図中,斜めの 廊下(橋掛)が見える構造物が能舞台である.その 上方の座敷が「延養亭」という藩主の御座所であり, さらに上方の庭園に臨んでいる.能は舞台の右方,

#### 図-1 御後園の能舞台

正徳年間,池田綱政晩年の図面と推定され,当時の空間構 成をほぼ正確に表しているものと考えられる.(岡山大学 所蔵特殊文庫,資料掲載許可岡大情サ第49号)

このときから綱政が亡くなる正徳四年(1714)までの7年間の興行記録が「御後園諸事留帳」に残されている<sup>29)</sup>.その数145回,ほぼ一月に2回の頻度で興行している.能組には綱政自らがシテを勤めたものも含め,辰の上刻(午前7時)から申の中刻(午