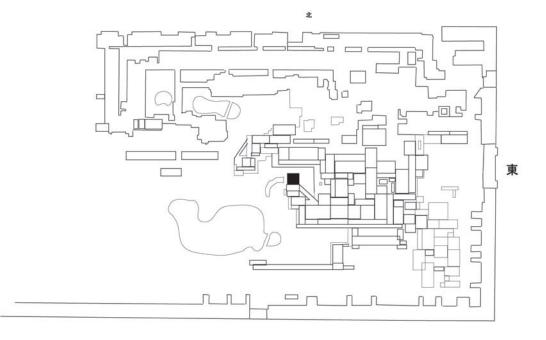

図-2 池田家江戸上屋敷(小野芳朗トレース)

子の音は鶴の鳴き声と同等か,あるいはそれ以上の 大きさと思われるので,これくらいの範囲には聴こ えていたと推測される.能舞台の位置から 300 から 800m ならば城下の町には風向きにもよろうが,聴こ えていたと考えられる.

#### (2) 江戸上屋敷の事例

それでは能舞台から発せられる能音を曝露される 条件として,観客が席に着くための空間,白州につ いて江戸市内の屋敷の例を考える.

備前岡山藩主池田家の江戸上屋敷において,五代 将軍綱吉への代替わりのため,老中を接待するため に二つめの能舞台を建設したという記録が残ってい る<sup>34)</sup>.池田家上屋敷は江戸城大手門付近,現在の 地図上では東京駅丸の内の「丸の内ビル」の場所が そこにあたる.