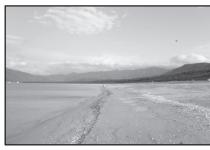

このような中,表-2の「松林の空間状況・景観評価」 に示すように、1783年にこの地に訪れた来訪者の古河 古松軒(地理学者)は、砂浜より松林を目の当たりにして、 枝葉を広げ始めた翠緑の松と波や夕日などの自然の地物 の色が虹色のように調和した姿(「色彩調和(写真-1)」) が虹の様であると景観を評価する.

この要因は、前述した唐津藩による厳しい「法度」の公 布や「監視」といった管理を通じて、松が生育しやすい環 境がつくられ、緑量を増しはじめたこと(図-5). これ に加え、住民による「松葉かき」が落葉のない白砂だけの 空間を創り出したことにより、海浜を構成する様々な色 に匹敵するくらいに松の緑や白砂の色が際立ちはじめた からであろう.