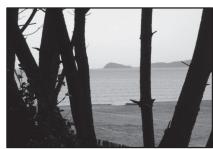

このような中,表-2の「松林の空間状況・景観評価」 に示すように、1783年にこの地に訪れた来訪者の古河 古松軒(地理学者)は、砂浜より松林を目の当たりにして、 枝葉を広げ始めた翠緑の松と波や夕日などの自然の地物 の色が虹色のように調和した姿(「色彩調和(写真-1)」) が虹の様であると景観を評価する.

この要因は、前述した唐津藩による厳しい「法度」の公 布や「監視」といった管理を通じて、松が生育しやすい環 境がつくられ、緑量を増しはじめたこと(図-5). これ に加え、住民による「松葉かき」が落葉のない白砂だけの 空間を創り出したことにより、海浜を構成する様々な色 に匹敵するくらいに松の緑や白砂の色が際立ちはじめた からであろう.